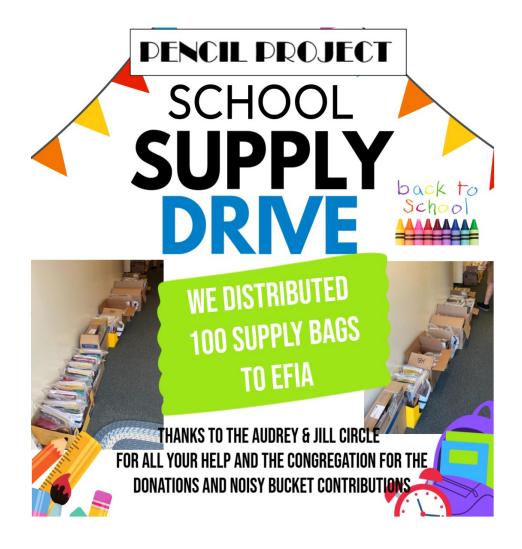

### **Noisy Bucket Offering**

This Sunday, July 27 our children and youth will collect their monthly "noisy bucket" offering as part of our morning worship service. Please bring your loose change and make a joyful noise unto the Lord as it goes in the bucket. We will also accept silent offerings of folding money as well! Donations this month will go towards the Isaiah 117.